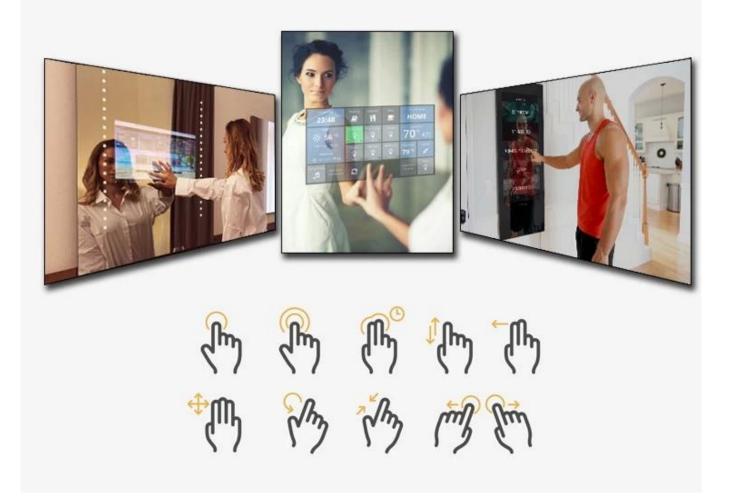

### 42 Inch Mirror Display Digital Signage Advertising Display





## Innovative Digital Signage Integrated with Mirror Function



Power on LCD Display Power off Mirror





## **10 Points Capacitive Touch**

Multi-touch Gestures



## **SMART SCREEN-SPLITTED PLAYBACK**

Different area can play pictures, videos,etc





















OEM ODM Service



Specification

Screen Size 43"/49"/55" Available

Brightness 450 cd/m2

Screen Resolution 1920 \* 1080

Touch Capacitive Touch/Non Touch CPU RK 3288/A64

Ram 2GB (optional 4G)

OS Storage 8GB/16GB/32GB
OS Android 6.0 above (

OS Android 6.0 above (optional Windows)

Customized Motion sensor, Camera, 4G

OEM Customized Motion sensor, Camera, 4G Motion sensor, Camera, 4G module, etc.

Product packaging

# Standard Package

1st layer: plastic protective film;

2nd layer: carton;

3rd layer: wooden box





#### **FAQ**

#### 1. Do you offer the software for kiosk?

Yes. Digital Signage Software is provided.

#### 2. What's the lead time?

We keep ready stock to help sa