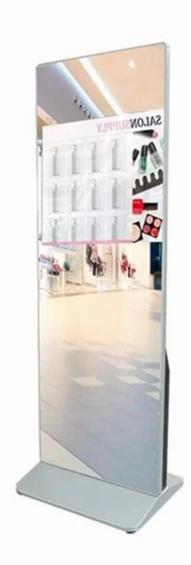

## Innovative Digital Signage Integrated with Mirror Function

Power on LCD Display Power off Mirror