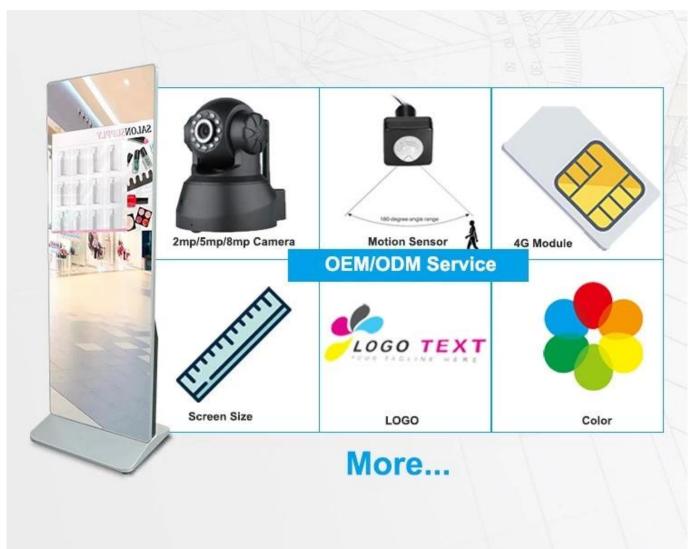

## **SMART SCREEN-SPLITTED PLAYBACK**

Different area can play pictures, videos,etc

OEM ODM Service

Specification

Screen Size 43"/49"/55" Available

Brightness 450 cd/m2

Screen Resolution 1920 \* 1080

Touch Capacitive Touch/Non Touch CPU RK 3288/A64

Ram 2GB (optional 4G)

OS Storage 8GB/16GB/32GB
OS Android 6.0 above (

OS Android 6.0 above (optional Windows)

Customized Motion sensor, Camera, 4G

OEM Customized Motion sensor, Camera, 4G Motion sensor, Camera, 4G module, etc.