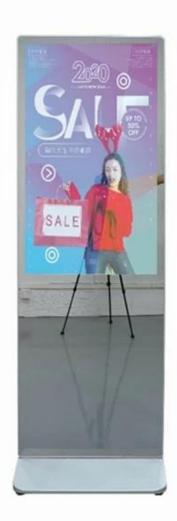

### 42 Inch Mirror Display Digital Signage Advertising Display

## Innovative Digital Signage Integrated with Mirror Function

Power on LCD Display Power off Mirror