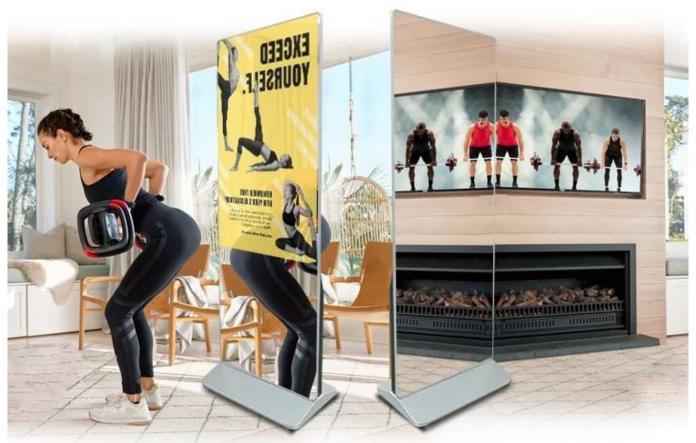

## Innovative Digital Signage Integrated with Mirror Function

Power on LCD Display Power off Mirror

## **SMART SCREEN-SPLITTED PLAYBACK**

Different area can play pictures, videos,etc

OEM ODM Service

Specification

Screen Size 43"/49"/55" Available

Brightness 450 cd/m2

Screen Resolution 1920 \* 1080

Touch Capacitive Touch/Non Touch CPU RK 3288/A64