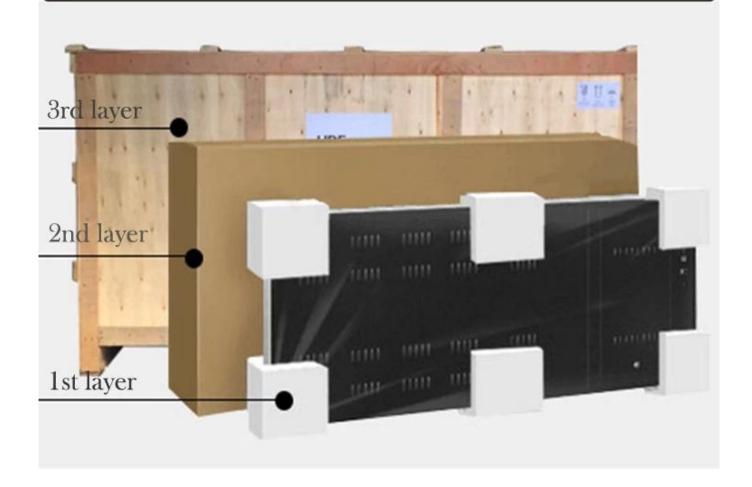

Product packaging

# Standard Package

1st layer: plastic protective film;

2nd layer: carton;

3rd layer: wooden box