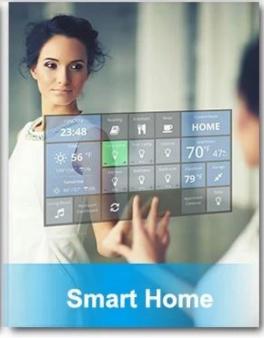

## Innovative Digital Signage Integrated with Mirror Function

Power on LCD Display Power off Mirror

## **10 Points Capacitive Touch**

Multi-touch Gestures

## **SMART SCREEN-SPLITTED PLAYBACK**

Different area can play pictures, videos,etc

OEM ODM Service

Specification

Screen Size 43"/49"/55" Available

Brightness 450 cd/m2

Screen Resolution 1920 \* 1080

Touch Capacitive Touch/Non Touch CPU RK 3288/A64