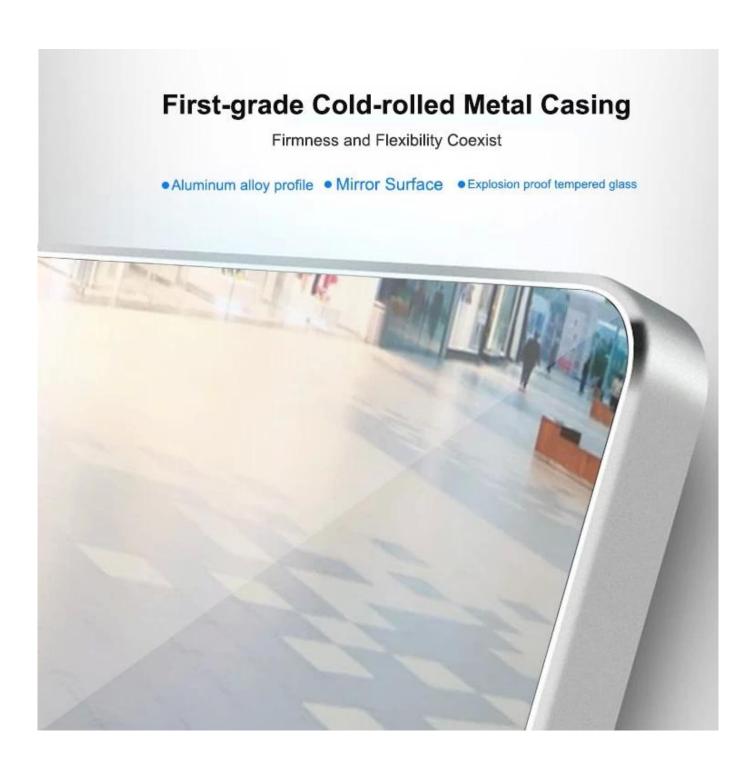

### 42 Inch Mirror Display Digital Signage Advertising Display





## Innovative Digital Signage Integrated with Mirror Function



Power on LCD Display Power off Mirror





## **10 Points Capacitive Touch**

Multi-touch Gestures



## **SMART SCREEN-SPLITTED PLAYBACK**

Different area can play pictures, videos,etc





















OEM ODM Service



Specification

Screen Size 43"/49"/55" Available

Brightness 450 cd/m2

Screen Resolution 1920 \* 1080

Touch Capacitive Touch/Non Touch CPU RK 3288/A64

Ram 2GB (optional 4G)

OS Storage 8GB/16GB/32GB
OS Android 6.0 above (

OS Android 6.0 above (optional Windows)

Customized Motion sensor, Camera, 4G

OEM Customized Motion sensor, Camera, 4G Motion sensor, Camera, 4G module, etc.

Product packaging

# Standard Package

1st layer: plastic protective film;

2nd layer: carton;

3rd layer: wooden box





#### **FAQ**

#### 1. Do you offer the software for kiosk?

Yes. Digital Signage Software is provided.