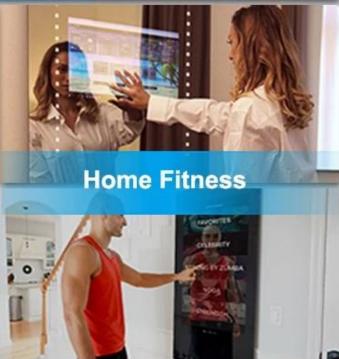

## Innovative Digital Signage Integrated with Mirror Function

Power on LCD Display Power off Mirror

## **10 Points Capacitive Touch**

Multi-touch Gestures

## **SMART SCREEN-SPLITTED PLAYBACK**

Different area can play pictures, videos,etc

OEM ODM Service

Specification

Screen Size 43"/49"/55" Available

Brightness 450 cd/m2

Screen Resolution 1920 \* 1080

Touch Capacitive Touch/Non Touch CPU RK 3288/A64